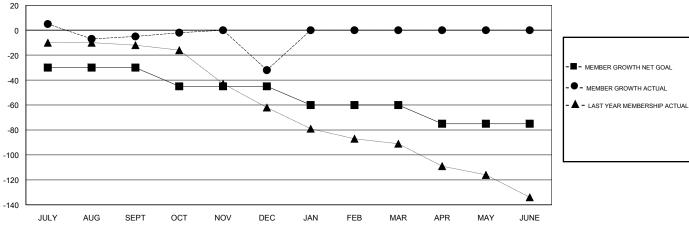

### GOALS AND ACTUAL MEMBERS CUMULATIVE

| DROPPED CLUBS: 3 |    | 22 CLUBS OF 62 ADDED 1 OR MORE<br>NEW MEMBERS | GENDER DISTRIBUTION  MALE 818 (69.20%)  FEMALE 364 (30.80%)  Women Percentage Fiscal Year Goal: 31% |     |
|------------------|----|-----------------------------------------------|-----------------------------------------------------------------------------------------------------|-----|
| DROPPED MEMBERS  |    |                                               |                                                                                                     |     |
| DECEASED         | 6  | CLICK HERE FOR CUMULATIVE                     | TOTAL FAMILY UNIT MEMBERS                                                                           |     |
| CLUB CANCELLED   | 15 | MEMBERSHIP DATA                               |                                                                                                     | 115 |
| OTHER            | 71 |                                               | FAMILY MEMBERS PAYING HALF DUES                                                                     | 115 |
| TOTAL            | 92 |                                               |                                                                                                     |     |